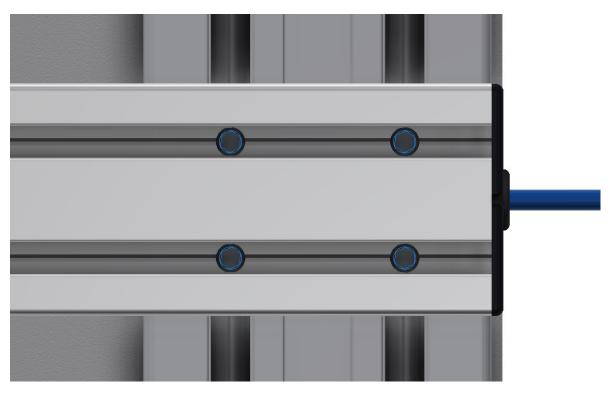

Figure 4

4. When positioned properly, the (2) machined locating pins in the unit extrusion will seat in the rear of the corresponding 5/16" wide slots in the Sodr-Cam mounting extrusion and the hex socket driving provisions of the (4) mounting screws will align with the (4) access holes that are visible from the top of the mounting extrusion. (see Figure 5)

Figure 5

5. Using a 5mm hex key or driver, tighten the (4) mounting screws while continuing to support and pull forward on the Sodr-Cam arm assembly.

6. Position the Sodr-Cam as desired on its vertical mounting post and lock in place with the (2) three-arm clamping knobs, then attach USB cable to connector on rear of Sodr-Cam. (see Figures 6 & 7)