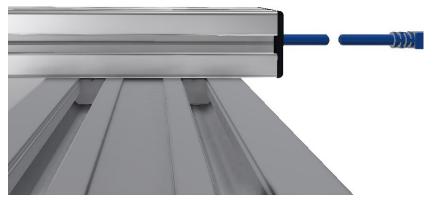

Figures 1 & 2

With bent extrusion arm oriented parallel to mounting extrusion, align button heads of (4) mounting screws in unit with corresponding Ø9/16" bores in underside of Sodr-Cam 30mm x 60mm mounting extrusion (see Figures 1 & 2) and lower downward so underside of 30mm x 60mm extrusion sits flush on top surface of 45mm x 90mm unit extrusion. (see Figure 3)