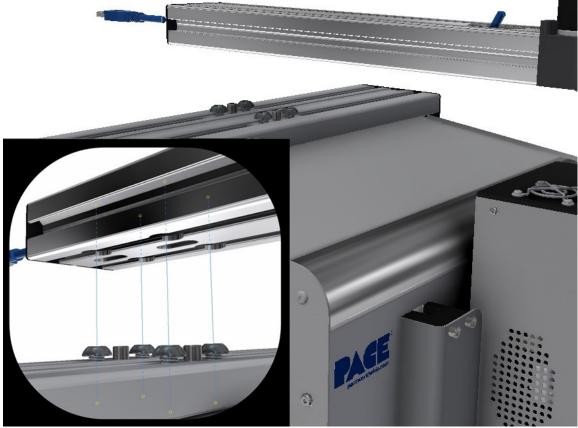

Figures 1 & 2

With bent extrusion arm oriented parallel to mounting extrusion, align button heads of (4) mounting screws in unit with corresponding Ø9/16" bores in underside of Sodr-Cam 30mm x 60mm mounting extrusion (see Figures 1 & 2) and lower downward so underside of 30mm x 60mm extrusion sits flush on top surface of 45mm x 90mm unit extrusion. (see Figure 3)

 While supporting Sodr-Cam arm to maintain horizontal orientation of mounting extrusion and downward pressure against unit extrusion, slide entire Sodr-Cam arm assembly fully (approx. 9/16") toward front of unit. (see Figure 4)

Figure 4

4. When positioned properly, the (2) machined locating pins in the unit extrusion will seat in the rear of the corresponding 5/16" wide slots in the Sodr-Cam mounting extrusion and the hex socket driving provisions of the (4) mounting screws will align with the (4) access holes that are visible from the top of the mounting extrusion. (see Figure 5)

Figure 5

5. Using a 5mm hex key or driver, tighten the (4) mounting screws while continuing to support and pull forward on the Sodr-Cam arm assembly.

6. Position the Sodr-Cam as desired on its vertical mounting post and lock in place with the (2) three-arm clamping knobs, then attach USB cable to connector on rear of Sodr-Cam. (see Figures 6 & 7)