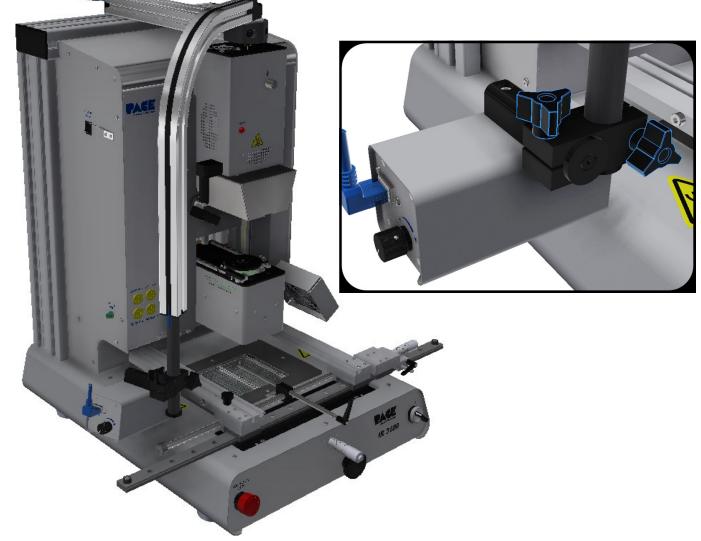

Figures 1 & 2

With bent extrusion arm oriented parallel to mounting extrusion, align button heads of (4) mounting screws in unit with corresponding Ø9/16" bores in underside of Sodr-Cam 30mm x 60mm mounting extrusion (see Figures 1 & 2) and lower downward so underside of 30mm x 60mm extrusion sits flush on top surface of 45mm x 90mm unit extrusion. (see Figure 3)

 While supporting Sodr-Cam arm to maintain horizontal orientation of mounting extrusion and downward pressure against unit extrusion, slide entire Sodr-Cam arm assembly fully (approx. 9/16") toward front of unit. (see Figure 4)

Figure 4

4. When positioned properly, the (2) machined locating pins in the unit extrusion will seat in the rear of the corresponding 5/16" wide slots in the Sodr-Cam mounting extrusion and the hex socket driving provisions of the (4) mounting screws will align with the (4) access holes that are visible from the top of the mounting extrusion. (see Figure 5)

Figure 5

5. Using a 5mm hex key or driver, tighten the (4) mounting screws while continuing to support and pull forward on the Sodr-Cam arm assembly.

6. Position the Sodr-Cam as desired on its vertical mounting post and lock in place with the (2) three-arm clamping knobs, then attach USB cable to connector on rear of Sodr-Cam. (see Figures 6 & 7)