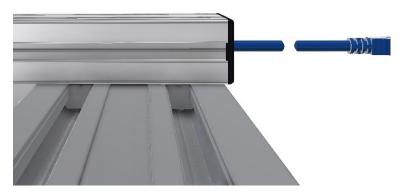

 While supporting Sodr-Cam arm to maintain horizontal orientation of mounting extrusion and downward pressure against unit extrusion, slide entire Sodr-Cam arm assembly fully (approx. 9/16") toward front of unit. (see Figure 4)

Figure 4

4. When positioned properly, the (2) machined locating pins in the unit extrusion will seat in the rear of the corresponding 5/16" wide slots in the Sodr-Cam mounting extrusion and the hex socket driving provisions of the (4) mounting screws will align with the (4) access holes that are visible from the top of the mounting extrusion. (see Figure 5)