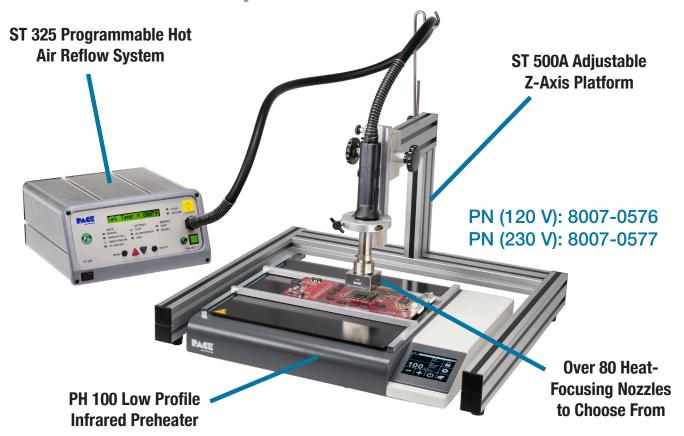

## **ST**925

## Convective & Infrared SMT Rework System

Low-Cost Combo System for SMT Rework

The ST 925 combines three popular PACE products together into one convenient, low-cost SMT Rework System. The system is comprised of the ST 325 Programmable Convective/ Hot Air Rework Station, the PH 100 Low Profile Infrared Preheater and the ST 500A Z-Axis Platform. Together, the system provides a powerful 575 Watt convective top-side heater plus a 1600 Watt IR bottom-side preheater which allows operators to safely rework PCBs for fast, efficient soldering, rework or repair, even on the highest mass, thermally challenging, lead-free PCBs.