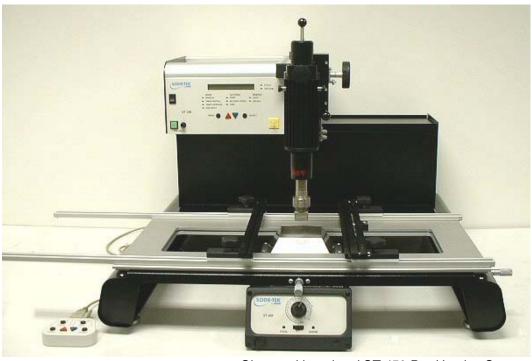

## Vacuum Pick Replacement Manual for the SODRTEK® ST 350 Digital Convective Soldering/Desoldering System P/N 5050-0545

Shown with optional ST 450 Pre-Heating System

| IIILE        | PAGE |
|--------------|------|
| Removal      | 3    |
| Installation |      |