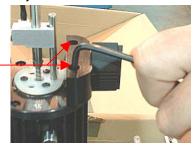

Shroud onto the Reflow Head Assembly. Make sure that the Vacuum Pick moves freely when turning the Vacuum Pick Control Knob.

9. Install the vacuum hose.

- 10. Turn the knob clockwise to install it on the shaft. Hold the shaft when tightening in order to keep the shaft from rotating.
- 11. Verify proper operation.