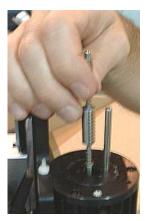

2 hex socket head screws

7. Loosen the vacuum pick with a 7/32" open-end wrench.

NOTE: Failure to hold the manifold assembly may result in damage to the vacuum tube.

Hold the manifold to keep the assembly from rotating

8. Carefully lift the assembly from the vacuum tube.

9. Remove the 3 button head screws with a 1/16" hex key.

10. Gently lift the Beveled Gear from the Reflow Head.

11. Carefully remove the vacuum tube assembly from the Reflow Head.