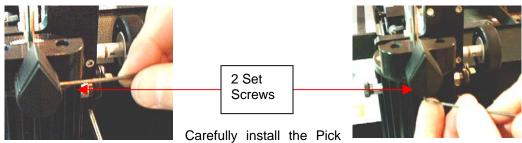

7. Install the Theta Knob Assembly.

Install the Theta Knob Assembly. (Requires a 5/64" hex key).

8.

Theta Knob must be pointing up.

**NOTE:** It is also possible to adjust the Theta Knob by adjusting its position on the shaft. This will require a 5/64" hex key to loosen the two setscrews.

Shroud onto the Reflow Head Assembly. Make sure that the Vacuum Pick moves freely when turning the Vacuum Pick Control Knob.

9. Install the vacuum hose.

- 10. Turn the knob clockwise to install it on the shaft. Hold the shaft when tightening in order to keep the shaft from rotating.
- 11. Verify proper operation.