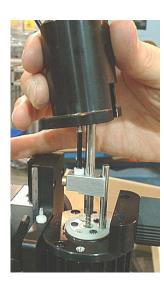

## Removal

1. Turn the knob counterclockwise to remove it from the shaft. Hold the shaft when loosening in order to keep the shaft from rotating.

2. Remove the vacuum hose.

3. Remove the Pick Shroud. (Requires a 9/64" hex key).

2 hex socket head screws

4. Carefully lift the Pick Shroud from the Reflow Head Assembly.

5. Make sure that the Theta Knob is centered as shown.

Must be pointing up.

6. Remove the Theta Knob Assembly. (Requires a 9/64" hex key).