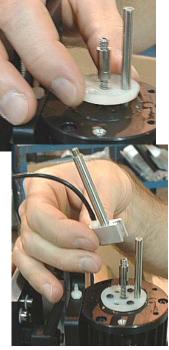

## Removal

1. Turn the knob counterclockwise to remove it from the shaft. Hold the shaft when loosening in order to keep the shaft from rotating.

2. Remove the vacuum hose.

3. Remove the Pick Shroud. (Requires a 9/64" hex key).

2 hex socket head screws

4. Carefully lift the Pick Shroud from the Reflow Head Assembly.

5. Make sure that the Theta Knob is centered as shown.

Must be pointing up.

6. Remove the Theta Knob Assembly. (Requires a 9/64" hex key).

2 hex socket head screws

7. Loosen the vacuum pick with a 7/32" open-end wrench.

NOTE: Failure to hold the manifold assembly may result in damage to the vacuum tube.

Hold the manifold to keep the assembly from rotating

8. Carefully lift the assembly from the vacuum tube.

9. Remove the 3 button head screws with a 1/16" hex key.

10. Gently lift the Beveled Gear from the Reflow Head.

11. Carefully remove the vacuum tube assembly from the Reflow Head.

12. Remove the E-Clip and slide the Springs and Gear Rack from the Vacuum Tube. With the exception of the Vacuum Tube, these parts will be reused on the new Vacuum Tube.