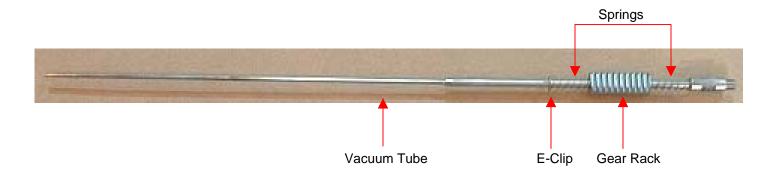

12. Remove the E-Clip and slide the Springs and Gear Rack from the Vacuum Tube. With the exception of the Vacuum Tube, these parts will be reused on the new Vacuum Tube.

## Installation

- 1. Install the Springs, Gear Rack, and E-Clip on the new Vacuum Tube.
- 2. Insert the Vacuum Tube Assembly into the Reflow Head. Be sure to face the teeth of the Gear Rack to the front.