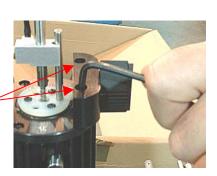

2 hex socket head screws

7. Loosen the vacuum pick with a 7/32" open-end wrench.

NOTE: Failure to hold the manifold assembly may result in damage to the vacuum tube.

Hold the manifold to keep the assembly from rotating

8. Carefully lift the assembly from the vacuum tube.

9. Remove the 3 button head screws with a 1/16" hex key.

10. Gently lift the Beveled Gear from the Reflow Head.

11. Carefully remove the vacuum tube assembly from the Reflow Head.