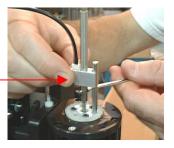

6. Before installing the Theta Knob Assembly, be sure to properly line up the Vacuum Pick Control Knobs.

Knob axis centerline

Make sure that the knobs are parallel to the Reflow Head Mounting Heat Mounting Plate.