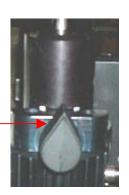

2 hex socket head screws

4. Carefully lift the Pick Shroud from the Reflow Head Assembly.

5. Make sure that the Theta Knob is centered as shown.

Must be pointing up.

6. Remove the Theta Knob Assembly. (Requires a 9/64" hex key).

2 hex socket head screws

7. Loosen the vacuum pick with a 7/32" open-end wrench.

NOTE: Failure to hold the manifold assembly may result in damage to the vacuum tube.

Hold the manifold to keep the assembly from rotating