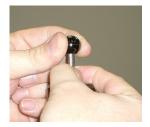

## Removal

1. Turn the knob counterclockwise to remove it from the shaft. Hold the shaft when loosening in order to keep the shaft from rotating.

2. Remove the vacuum hose.

3. Remove the Pick Shroud. (Requires a 9/64" hex key).