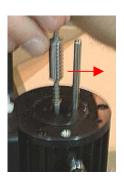

2 hex socket head screws

7. Loosen the vacuum pick with a 7/32" open-end wrench.

NOTE: Failure to hold the manifold assembly may result in damage to the vacuum tube.

Hold the manifold to keep the assembly from rotating