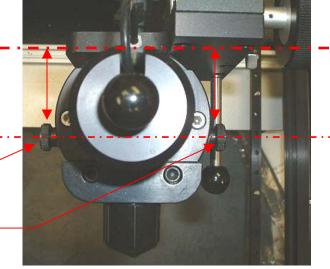

6. Before installing the Theta Knob Assembly, be sure to properly line up the Vacuum Pick Control Knobs.

Knob axis centerline

Make sure that the knobs are parallel to the Reflow Head Mounting Heat Mounting Plate.