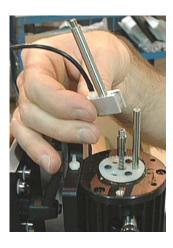

## Removal

1. Turn the knob counterclockwise to remove it from the shaft. Hold the shaft when loosening in order to keep the shaft from rotating.

2. Remove the vacuum hose.

3. Remove the Pick Shroud. (Requires a 9/64" hex key).

2 hex socket head screws

4. Carefully lift the Pick Shroud from the Reflow Head Assembly.

5. Make sure that the Theta Knob is centered as shown.

Must be pointing up.

6. Remove the Theta Knob Assembly. (Requires a 9/64" hex key).