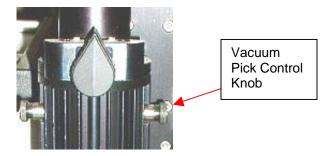

3. Use the Vacuum Pick Control Knob to verify engagement of the Vacuum Tube Assembly.

4. Install the Beveled Gear. Install and tighten the three button head screws with a 1/16" hex key. Must be snug but do not over tighten!

6. Before installing the Theta Knob Assembly, be sure to properly line up the Vacuum Pick Control Knobs.

Knob axis centerline

Make sure that the knobs are parallel to the Reflow Head Mounting Heat Mounting Plate.