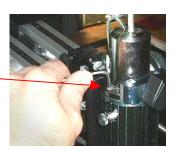

2 hex socket head screws

7. Loosen the vacuum pick with a 7/32" open-end wrench.

NOTE: Failure to hold the manifold assembly may result in damage to the vacuum tube.

Hold the manifold to keep the assembly from rotating