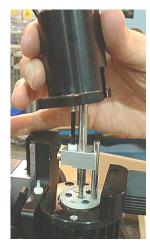

8. Carefully lift the assembly from the vacuum tube.

9. Remove the 3 button head screws with a 1/16" hex key.

10. Gently lift the Beveled Gear from the Reflow Head.

11. Carefully remove the vacuum tube assembly from the Reflow Head.

12. Remove the E-Clip and slide the Springs and Gear Rack from the Vacuum Tube. With the exception of the Vacuum Tube, these parts will be reused on the new Vacuum Tube.

## Installation

- 1. Install the Springs, Gear Rack, and E-Clip on the new Vacuum Tube.
- 2. Insert the Vacuum Tube Assembly into the Reflow Head. Be sure to face the teeth of the Gear Rack to the front.