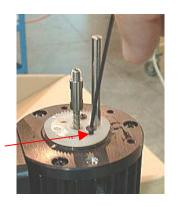

2 hex socket head screws

4. Carefully lift the Pick Shroud from the Reflow Head Assembly.

5. Make sure that the Theta Knob is centered as shown.

Must be pointing up.

6. Remove the Theta Knob Assembly. (Requires a 9/64" hex key).

2 hex socket head screws

7. Loosen the vacuum pick with a 7/32" open-end wrench.

NOTE: Failure to hold the manifold assembly may result in damage to the vacuum tube.

Hold the manifold to keep the assembly from rotating