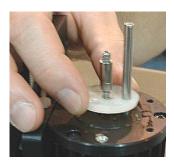

8. Carefully lift the assembly from the vacuum tube.

9. Remove the 3 button head screws with a 1/16" hex key.

10. Gently lift the Beveled Gear from the Reflow Head.

11. Carefully remove the vacuum tube assembly from the Reflow Head.

12. Remove the E-Clip and slide the Springs and Gear Rack from the Vacuum Tube. With the exception of the Vacuum Tube, these parts will be reused on the new Vacuum Tube.